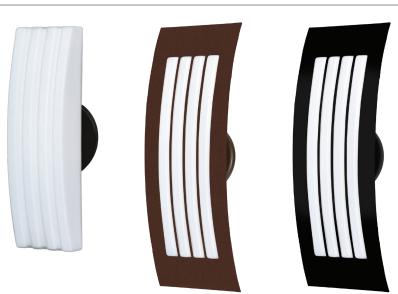

#### **DIFFUSER**

Diffuser shall be handcrafted Opal Matte or Bubble glass. Sail 17 features decorative faceplate and aluminum fitter.

# FIXTURE SAIL17BB Bubble glass w/ decorative faceplate SAIL175M Smoke Bubble glass w/ decorative faceplate

SAIL175W Opal glass
w/ decorative faceplate
785507 Opal glass only

**78555M** Smoke Bubble glass only **785550** Bubble glass only

# LAMP OPTIONS - METAL FINISH (blank) 2x 40W B10 Incan BR Bronze

ank) 2x 40W B10 Incan BR Bronze
H1 1x 26W Quad 120V BK Black

Q1 1x 26W Quad 277V SL Silver EDIL 2x 5W LED Filament

(For Bubble Only)

LED 1x 9W LED 120V,
dimmable
(For Opal only)