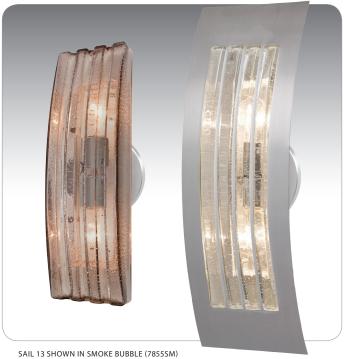

#### **DIFFUSER**

Diffuser shall be handcrafted Opal Matte or Bubble glass. Sail 17 features decorative faceplate and aluminum fitter.

#### **CONSTRUCTION**

Stamped aluminum fitter is powder coated white. Glass is secured by stainless steel set screws.

#### IARFIS

UL or ETL Listed. Suitable for Wet Locations (interior or exterior use).

SAIL 13 SHOWN IN SMOKE BUBBLE (7855SM) & SAIL 17 SHOWN IN BUBBLE/SILVER (SAIL17BB-SL)

785507-BK OPAL MATTE SAIL17SW-BR OPAL/BRONZE SAIL17SW-BK OPAL/BLACK