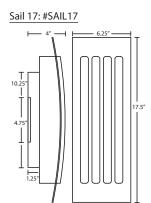

# SAIL 13 / 17

### **SPECIFICATIONS:**

#### **DIFFUSER**

Diffuser shall be handcrafted Opal Matte or Bubble glass. Sail 17 features decorative faceplate and aluminum fitter.

#### **CONSTRUCTION**

Stamped aluminum fitter is powder coated white. Glass is secured by stainless steel set screws.

#### MOUNTING

Installs directly to a 4" octagonal outlet box. 75°C supply wire required for incandescent lamping. Fixture is centered on the outlet box. Wall mount only.

#### IARFIS

UL or ETL Listed. Suitable for Wet Locations (interior or exterior use).

SAIL 13 SHOWN IN SMOKE BUBBLE (7855SM) & SAIL 17 SHOWN IN BUBBLE/SILVER (SAIL17BB-SL)

785507-BK OPAL MATTE SAIL17SW-BR OPAL/BRONZE SAIL17SW-BK OPAL/BLACK