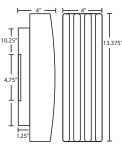

### **SPECIFICATIONS:**

#### **CONSTRUCTION**

Stamped aluminum fitter is powder coated white. Glass is secured by stainless steel set screws.

#### MOUNTING

Installs directly to a 4" octagonal outlet box. 75°C supply wire required for incandescent lamping. Fixture is centered on the outlet box. Wall mount only.

#### IARFIS

UL or ETL Listed. Suitable for Wet Locations (interior or exterior use).

SAIL 13 SHOWN IN SMOKE BUBBLE (7855SM) & SAIL 17 SHOWN IN BUBBLE/SILVER (SAIL17BB-SL)

785507-BK OPAL MATTE SAIL17SW-BR OPAL/BRONZE SAIL17SW-BK OPAL/BLACK