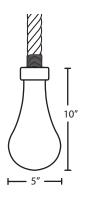

to the creativity of the installation allowing for knots, sways, loops and more.

#### LAMPING

**Standard:** 40W Medium-based 120V, lamp not included. Dimmable with standard incandescent dimmer (not included).

**LED Filament:** 5W Replaceable Filament T10 lamp, 120V, dimmable, 90+ CRI, 3000°K CCT, 800 lumens, 15,000 hours, lamp included.

#### DIFFUSER

Shade shall be made of clear glass. 5" Dia. x 10" H

### SUSPENSION

**Rope-hung:** 6'-0" long and 2" dia natural hemp rope, field-cuttable with inner SVT Cord. Also available as 3-light fixture.

#### MOUNTING

Black flat canopy with support hook, installs directly to a 4" octagonal ceiling box. Suitable for sloped ceilings.

#### LABELS

UL or ETL Listed. Suitable for Damp Locations (interior use only).



DASHCL (CLEAR)

Swag T104-BK



## **ORDERING:**

| CONNECTION                                                       | - SHADE OPTIONS - | LAMP OPTIONS                                  | - METAL FINISH -                                                         | OPTIONS                                     |
|------------------------------------------------------------------|-------------------|-----------------------------------------------|--------------------------------------------------------------------------|---------------------------------------------|
| <b>1JT</b> 1 Lt. Flat<br><b>3JW</b> 3 Lt. Fixture                | DASHCL Clear      | (blank) 40W T10 Incan<br>EDIL 5W LED Filament | <b>BK</b> Black                                                          | L 15' cord<br>LW Low<br>wattage<br>labeling |
| *Con