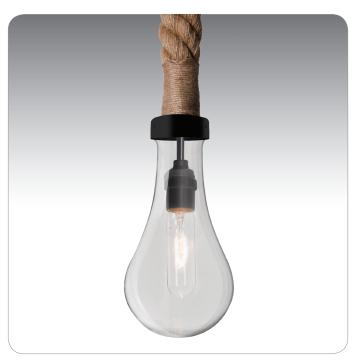

#### DESCRIPTION

The significant and stylish natural rope suspension of our Dash pendant creates a striking backdrop for the clear teardrop glass diffuser and exposed light source, and plays to the creativity of the installation allowing for knots, sways, loops and more.

#### DIFFUSER

Shade shall be made of clear glass. 5" Dia. x 10" H

### SUSPENSION

**Rope-hung:** 6'-0" long and 2" dia natural hemp rope, field-cuttable with inner SVT Cord. Also available as 3-light fixture.