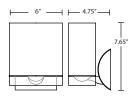

#### **DIFFUSER**

Shade shall be handcrafted glass of various decors. 6" L x 4.75" D x 7.65" H

#### **CONSTRUCTION**

Fixture utilizes die-cast arm assembly and stamped steel canopy (4.75" H), with plated metal finish.