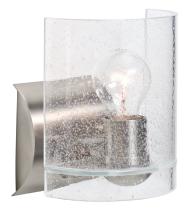

LED: 10W GU24 LED Lamp 120V, dimmable, included (For Opal/Clear only). LED Edison: 6W Replaceable S-Style LED Edison lamp, 120V, dimmable, 2200°K CCT, 540 lumens, 15,000 hours, lamp included (For Bubble only).

#### **DIFFUSER**

Shade shall be handcrafted glass of various decors. 6" L x 4.75" D x 7.65" H

#### **CONSTRUCTION**

Fixture utilizes die-cast arm assembly and stamped steel canopy (4.75" H), with plated metal finish.

## **METAL FINISH**

Fixture shall be finished in Bronze, Chrome or Satin Nickel.

#### **MOUNTING**

Installs directly to a 4" octagonal outlet box. Orient upward or downward, wall-mount only.

#### **LABELS**

UL or ETL Listed. Suitable for Damp Locations (interior use only).





CELTIC SHOWN IN OPAL GLOSSY/CLEAR (CELTICCL) IN CHROME FINISH

# CELTICBB BUBBLE



#### For ordering information, see next page

All dimensions provided are nominal.
Allowance must be made for dimensional tolerance in handcrafted glasses.

**REV 7/15** 



# 1 W Z C E L T I C

MINI SCONCES WALL

## **ORDERING:**

| FIXTURE    | GLASS OPTIONS -     | LAMPING OPTIONS                 | - METAL FINISH  |
|------------|---------------------|---------------------------------|-----------------|
| 1WZ Sconce | CELTICBB Bubble     | (blank) 60W A19 Incan           | BR Bronze       |
|            | CELTICCL Opal/Clear | GU24 13W GU24 120V              | CR Chrome       |
|            |                     | LED 10W LED (For Opal/Clear)    | SN Satin Nickel |
|            |                     | EDIL 6W LED Edison (For Bubble) |                 |

Ex. 1WZ-CELTICCL-SN Celtic Mini