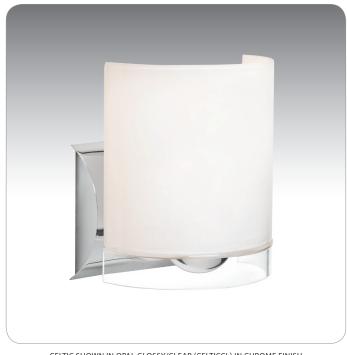

#### **LABELS**

UL or ETL Listed. Suitable for Damp Locations (interior use only).

CELTIC SHOWN IN OPAL GLOSSY/CLEAR (CELTICCL) IN CHROME FINISH