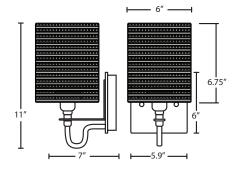

### **DIFFUSER**

Shade shall be of corregated cardboard material.  $6"L \times 6"W \times 6.75"H$ 

#### **CONSTRUCTION**

Fixture utilizes gooseneck arm assembly and stamped steel canopy (6" H), with plated metal finish.

#### MOUNTING

Installs directly to a 4" octagonal outlet box. Orient upward or downward, wallmount only.