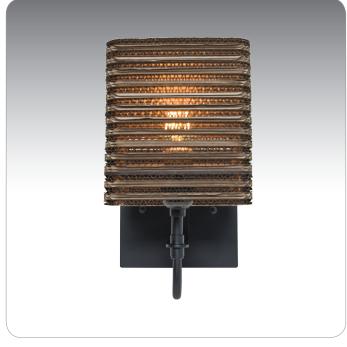

#### **DESCRIPTION**

Wall-mounted sconce featuring corregated cardboard shade.

LED: 7W Replaceable LED lamp, 120V, dimmable, 80+ CRI, 2700°K CCT, 800 lumens, 15,000 hours. Lamp included.

### **DIFFUSER**

Shade shall be of corregated cardboard material.  $6"L \times 6"W \times 6.75"H$ 

#### **METAL FINISH**

Fixture shall be finished in Black.