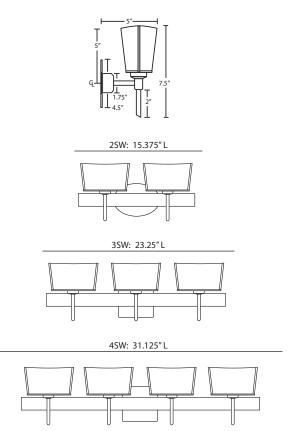

### **DIFFUSER**

Shade shall be handcrafted glass of Mirror-Frost decor. Length of 7.5", height of 4.25" and width of 3"

#### **MOUNTING**

Installs directly to a 4" octagonal outlet box, with 1.75" left or right offset. Canopy allows direct wiring without outlet box, where armored cable or non-metallic sheathed cable is employed, and the decorative outlet box cover is not required. Orient upward or downward, wall-mount only.

## **ORDERING:**

| FIXTURE            | GLASS OPTIONS       | - METAL FINISH          | - METAL FINISH - | OPTIONS          |
|--------------------|---------------------|-------------------------|------------------|------------------|
| 2SW 2 Light Vanity | 6773MR Mirror-Frost | (blank) 40W G9 Hal      | BR Bronze        | <b>SQ</b> Square |
| 3SW 3 Light Vanity |                     | <b>LED</b> 5W LED 120V, | CR Chrome        | Canopy           |
| 4SW 4 Light Vanity |                     | dimmable                | SN Satin Nickel  |                  |