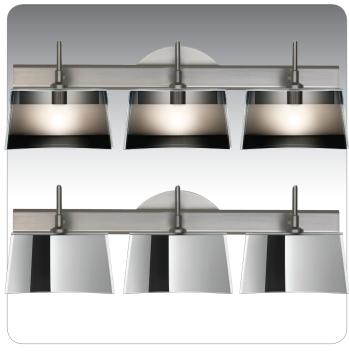

### **LED SCONCES:**

- Total power of only 5 watts
- Dimmable with a standard dimmer
- Rated life: 25,000 hours
- 450 lumens
- CCT: 3000° Kelvin
- CRI: 80+

GROOVE SHOWN IN MIRROR-FROST (6773MR) LIT & UNLIT